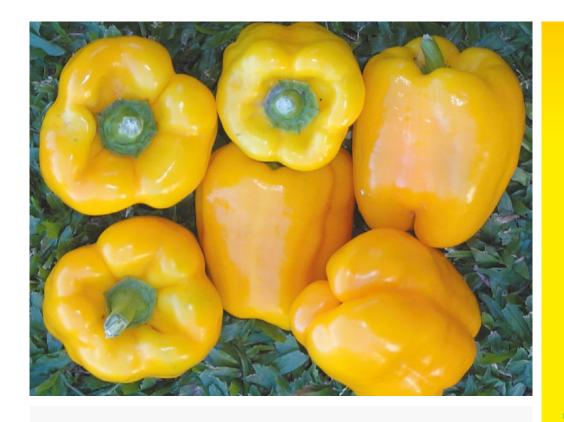

## **Broadbeach**

## **Hybrid Capsicum**

- Open field type and therefore quite rugged
- BLS 1, 2, 3 resistant
- Large, long-blocky fruit
- Fruit are dark green turning yellow
- Fruit are thick walled, firm and have good shelf life

## Additional comments and cultural notes

- Useful Bacterial Leaf Spot resistance
- Excellent yield potential

For further information consult your local distributor, nursery or Terranova Seeds representative.